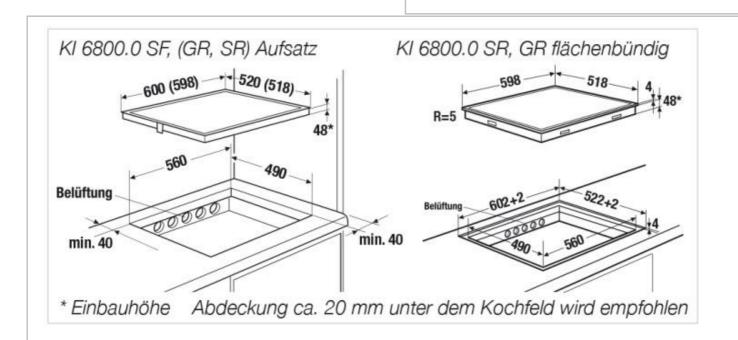

## Küppersbusch

Brand : KUPPERSBUSCH, Germany

Name: Profession+ / Built-in Induction

Hob KI 6800.0 SF

Item Code: 705306

Color/Finish: Black glass top with bevelled

edges

Dimensions: Overall: 600 W x 520 D mm

Opening: 560 W x 490 D mm