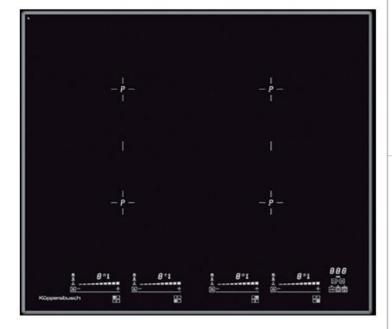

## Küppersbusch

Brand : KUPPERSBUSCH, Germany

Name: Profession+ / Built-in Induction

Hob KI 6800.0 SF

Item Code: 705306

Color/Finish: Black glass top with bevelled

edges

Dimensions: Overall: 600 W x 520 D mm

Opening: 560 W x 490 D mm

## Product info:

- 15-level power controls "glideControl" with
- white display
- 5 cooking zones:

4x 210x190mm (2.1kW/3.7 kW\*)

1x 200x300mm (2.1kW/3.7kW\*)

glass top with bevelled edges

Follow cleaning instructions and avoid using any harmful chemicals.